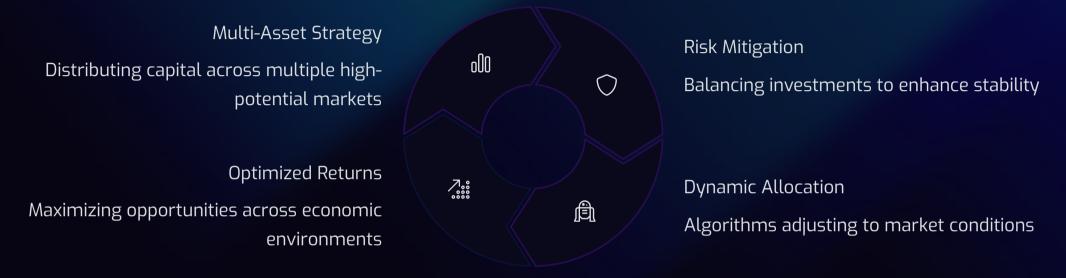

### **Portfolio Diversification**

Nextera Financial offers a sophisticated approach to portfolio diversification by facilitating investments across a broad spectrum of cryptocurrency assets. Our strategy mitigates risk by distributing capital across multiple high potential markets, from emerging digital tokens to established currency pairs.

Our proprietary trading algorithms dynamically adjust asset allocations in response to market conditions, ensuring optimal risk-adjusted returns in varying economic environments.